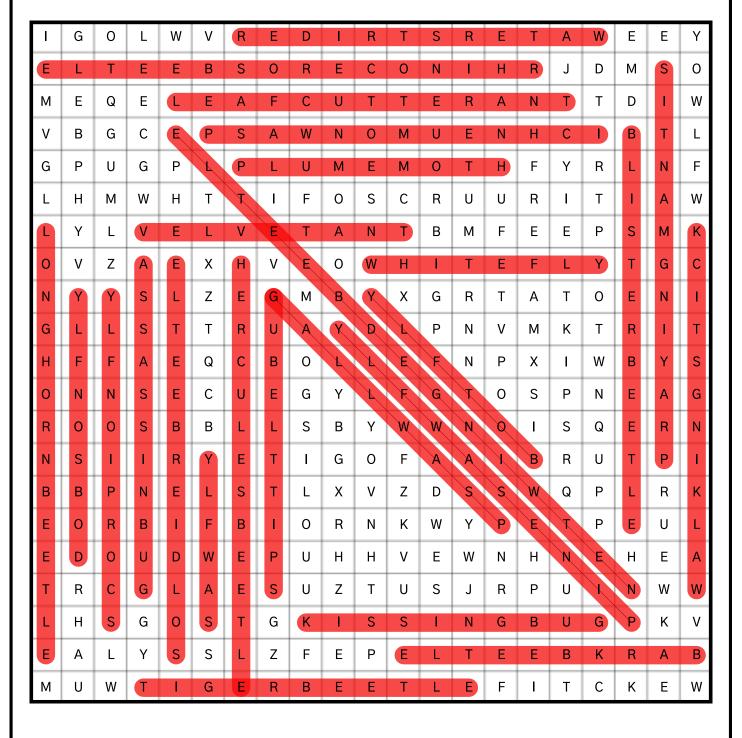

## **MSECTS**WORD SEARCH

|   | G | 0 | L | W | V | R | E | D | I | R | Т | S | R | E | Т | Α | W | E | E | Υ |
|---|---|---|---|---|---|---|---|---|---|---|---|---|---|---|---|---|---|---|---|---|
| Е | L | Т | Е | Е | В | S | 0 | R | Е | С | 0 | N | 1 | Н | R | J | D | М | S | 0 |
| М | Е | Q | Е | L | E | А | F | С | U | Т | Т | Е | R | А | N | Т | Т | D | 1 | W |
| V | В | G | С | E | Р | S | Α | W | N | 0 | М | U | Е | N | Н | С | 1 | В | Т | L |
| G | Р | U | G | Р | L | Р | L | U | М | Е | М | 0 | Т | Н | F | Υ | R | L | N | F |
| L | Н | М | W | Н | Т | Т | 1 | F | 0 | S | С | R | U | U | R | ı | Т | 1 | А | W |
| L | Υ | L | ٧ | Е | L | V | Е | Т | А | N | Т | В | М | F | Е | Е | Р | S | М | K |
| 0 | ٧ | Z | Α | Е | Х | Н | ٧ | Е | 0 | W | Н | I | Т | Е | F | L | Υ | Т | G | С |
| N | Υ | Y | S | L | Z | Е | G | М | В | Υ | Х | G | R | Т | Α | Т | 0 | Е | N | 1 |
| G | L | L | S | Т | Т | R | U | Α | Υ | D | L | Р | N | ٧ | М | K | Т | R | ı | Т |
| Н | F | F | Α | Е | Q | С | В | 0 | L | L | Е | F | N | Р | Х | 1 | W | В | Υ | S |
| 0 | N | N | S | Е | С | U | Е | G | Υ | L | F | G | Т | 0 | S | Р | N | Е | А | G |
| R | 0 | 0 | S | В | В | L | L | S | В | Υ | W | W | N | 0 | 1 | S | Q | Е | R | N |
| N | S | I | I | R | Υ | Е | Т | ı | G | 0 | F | Α | А | ı | В | R | U | Т | Р | 1 |
| В | В | Р | N | E | L | S | Т | L | Х | V | Z | D | S | S | W | Q | Р | L | R | K |
| Е | 0 | R | В | 1 | F | В | ı | 0 | R | N | K | W | Υ | Р | Е | Т | Р | Е | U | L |
| Е | D | 0 | U | D | W | Е | Р | U | Н | Н | ٧ | Е | W | N | Н | N | Е | Н | Е | А |
| Т | R | С | G | L | Α | Е | S | U | Z | Т | U | S | J | R | Р | U | I | N | W | W |
| L | Н | S | G | 0 | S | Т | G | K | I | S | S | I | N | G | В | U | G | Р | K | ٧ |
| Е | Α | L | Υ | S | S | L | Z | F | Е | Р | Е | L | Т | Е | Е | В | K | R | Α | В |
| М | U | W | Т | 1 | G | Ε | R | В | Е | Е | Т | L | E | F | 1 | Т | С | K | Е | W |

- PRAYING MANTIS
- DOBSONFLY
- WALKING STICK
- ASSASSIN BUG
- LEAFCUTTER ANT
- BARK BEETLE
- RHINOCEROS BEETLE
- LONGHORN BEETLE
- KISSING BUG

- HERCULES BEETLE
- TIGER BEETLE
- WATER STRIDER
- SOLDIER BEETLEICHNEUMON WASP
- SPITTLEBUG
- VELVET ANT
- BOTFLY
- SAWFLY

- BLISTER BEETLE
- NET-WINGED BEETLE
- PLUME MOTH
- WHITEFLY
- SCORPIONFLY
- PINE SAWFLY
- GALL WASP

## SOLUTION

LifestyleGrabHub.com